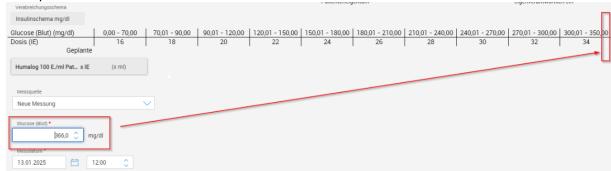

### Affected product and product versions:

CGM CLINICAL Medication: 9.1, 11.1

Dear Madam or Sir,

We have been made aware of a case where the following behaviour was observed: In the order details for an insulin-scheme, the recommendation for the dosage value is not displayed completely. The scheme pattern only shows 10 measurement corridors of the prescription. There is no scroll bar that could be used to display further values. Furthermore, there is no clear indication that more information is available than is displayed. The printout of the Federal Medication Plan (BMP) also does not display the recommendations for the dosage value beyond 10 rows. This behaviour also applies to other medications that are prescribed via a dosage schedule exceeding the dialogue window space.

### Example illustration: